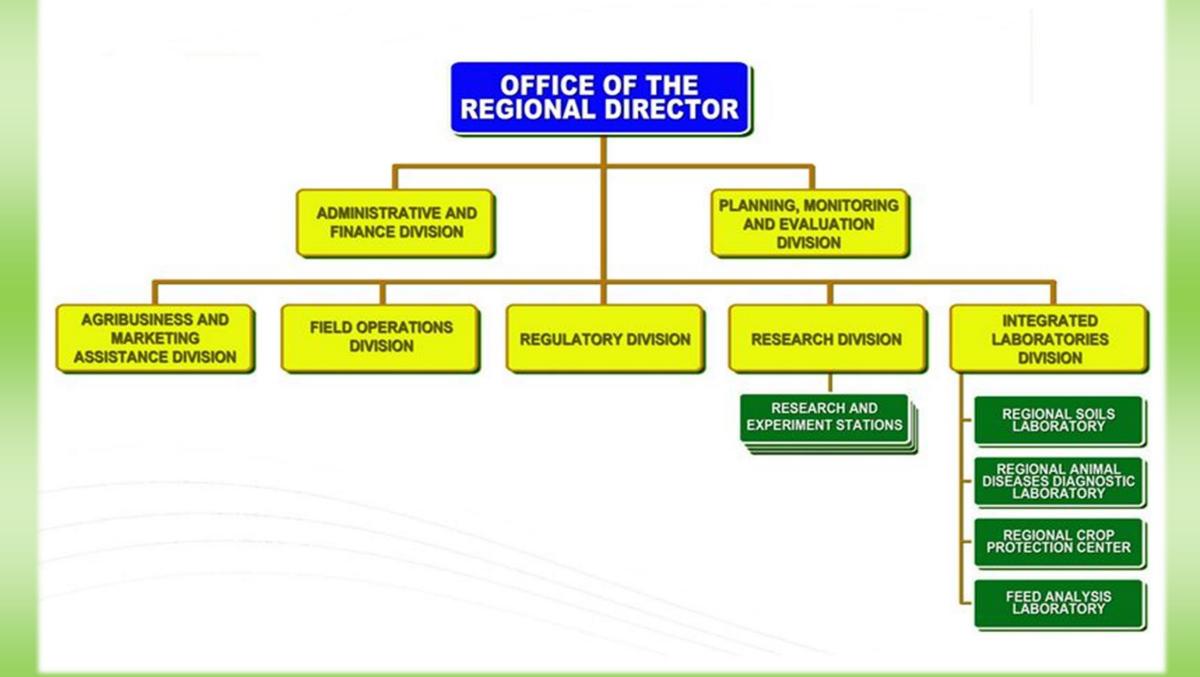

and agri-based enterprises profitable, and to help spread the benefits of development to the poor, particularly those in the rural areas.

# **VISION**

Competitive, sustainable and technology-based agriculture and fishery sector, driven by productive and progressive farmers and fisherfolk, supported by efficient value chains, and well-integrated in the domestic and international markets, contributing to inclusive growth and poverty reduction.

# **MISSION**

To help empower the small farming and fishing communities and the private sector, to increase farmer's income, to generate employment, and to achieve greater food sufficiency and stabilize prices of basic commodities.

# **APPROVED ORGANIZATIONAL STRUCTURE (E.O. 366)**

# DEPARTMENT OF AGRICULTURE Z A M B O A N G A P E N I N S U L A





# FRONTLINE SERVICES

DA-Tumaga Complex, Tumaga Rd, Zamboanga City

Telefax No. 062-992-4165 Email add: raddl9@yahoo.com

FRONTLINE SERVICE : PATHOLOGY

1. Gross Pathology- (Necropsy)

2. Clinical Pathology – (Complete Blood count, Differential Count)

SCHEDULE OF AVAILABILITY OF SERVICE: Monday- Friday, (except holidays) 8:00am - 5:00pm,NO NOON BREAK

WHO MAY AVAIL OF THE SERVICE : Local Government Units (LGUs), Researchers, Commercial and backyard raisers, and Other stakeholders

WHAT ARE THE REQUIREMENTS : Sick animals/dead animals (not more than 5 hours after death)

Fresh blood serum samples collected (not more than 5 hours death)

**Duration of** 

| Steps | Applicant/<br>Client                                             | Service Provider